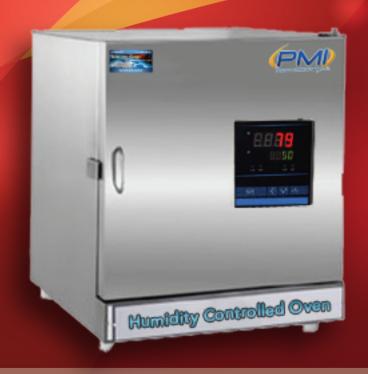

## The PMI Advanced Humidity Controlled Oven

Not just products...solutions!

## DESCRIPTION

The PMI Humidity Controlled Oven(HCO) has been designed to provide an accurate temperature and humidity controlled chamber with a simple user interface for convenience. The HCO is composed of an electronic temperature regulator, an air bath, a humidity probe to control the humidity level, a water vapor injection system, and a timer. It is ideal for keeping various types of samples in a humidity and temperature controlled environment for either a user specified set amount of time, or continuously.

## SPECIFICATIONS

Oven Capacity: up to 240Liters

Humidity Range: 10-90%rh +/- 1%rh

Temperature Range: 10-90oC +/-0.1oC

Internal Dimensions: 800 x 500 x 600 mm

Power: 110V or 220V